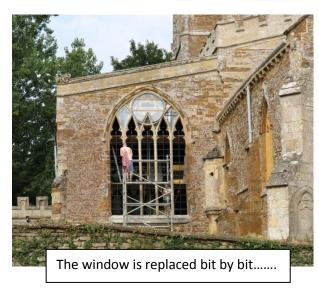

## Nearly done.....

If you have passed the church in the last month or so, you will have seen the remarkable difference in the brightness of the

window on the east side of the church which faces the road. The panes of glass have been meticulously cleaned, and the light now streams in brightly. As one

parishioner recalled, "It was like that when I was a child – letting in all the sunshine."

There are now only two small windows to be finished.