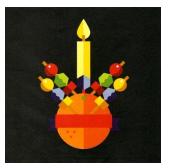

## January 20<sup>TH</sup> CHRISTINGLE 4pm

This service is all about light, calling to mind the words of an old man, Simeon, who said of Jesus that he was 'a light to lighten the gentiles'. This was when Jesus was taken by Mary and Joseph to the Temple in Jerusalem. All first-born sons were offered by parents to the Lord in this way as an acknowledgement that their sons were a gift from God.

Christingle itself is a tradition from Moravia in central Europe. An orange represents the world, around it there is a red ribbon, representing Christ's blood, by which we find redemption. There are four sets of fruits - the fruits of the earth and the four corners of the world, in other words, the things of creation are for everyone. On the top a candle: Christ the light of the world.

The collection at the service is for the Children's Society working with disadvantaged young people in the UK.